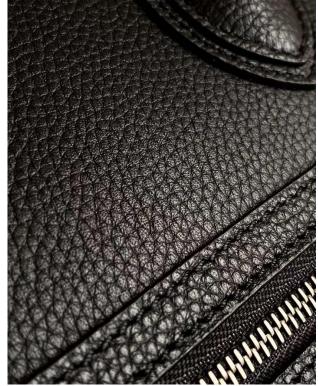

The marking of the leather imported from the original Italian factory.

Imported mature bullhide (taken from the neck area of the bull) with a surface resembling lychee grain, featuring evenly arranged small particles of various sizes. When touched, it feels thick and substantial, and it has a glossy and warm luster. It's almost halfway through the forming process before realizing the need to capture some materials.