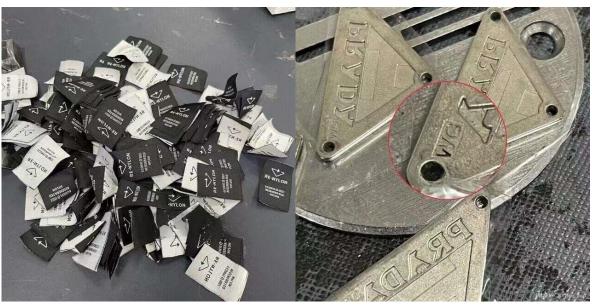

The marking of the leather imported from the original Italian factory.

Imported mature bullhide (taken from the neck area of the bull) with a surface resembling lychee grain, featuring evenly arranged small particles of various sizes. When touched, it feels thick and substantial, and it has a glossy and warm luster. It's almost halfway through the forming process before realizing the need to capture some materials.