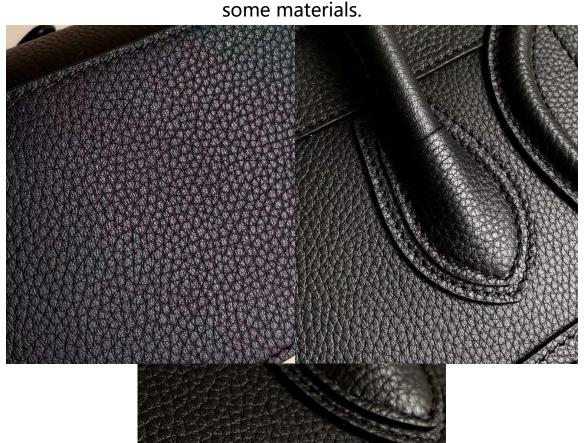

The marking of the leather imported from the original Italian factory.

Imported mature bullhide (taken from the neck area of the bull) with a surface resembling lychee grain, featuring evenly arranged small particles of various sizes. When touched, it feels thick and substantial, and it has a glossy and warm luster. It's almost halfway through the forming process before realizing the need to capture some materials.