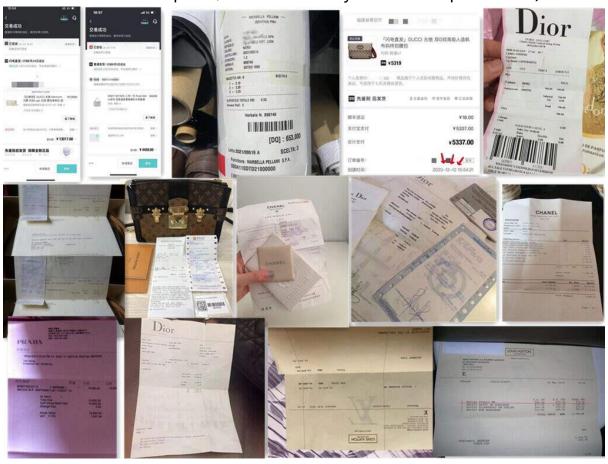

(The cost of purchasing the original version of the bags and initiating the production process has exceeded 7 million RMB, excluding the customization of imported Italian factory leather, hardware, accessories, and various aspects, all meticulously refined for perfection)

(Due to the large quantity, I won't post pictures one by one)

Each bag and leather accessory is crafted from original leather, all of which are imported from Italy. The arrival time of foreign leather is uncertain due to its special channel sourcing. Consequently, occasional shortages and restocking situations may occur for certain classic and popular styles.