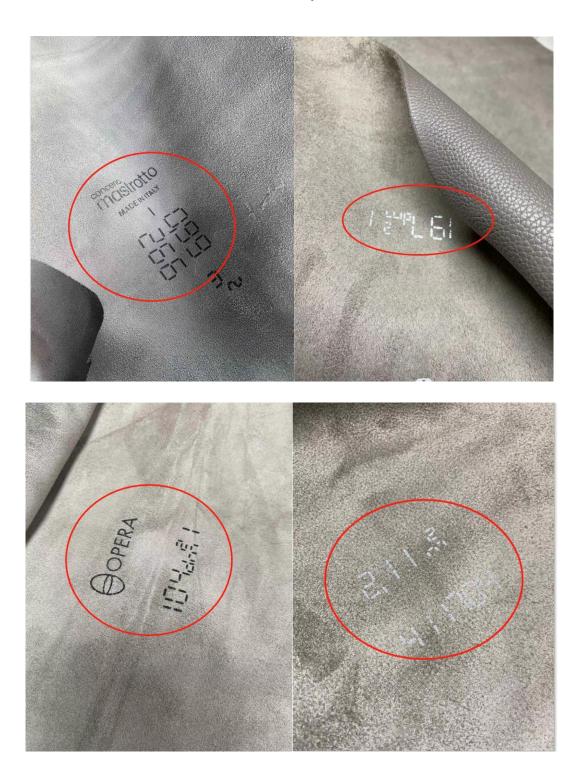

Using specific styles as examples to illustrate the leather:

Procuring a large quantity of leather

Every time before placing an order, we need the foreign suppliers to provide us with photos of both the exterior and interior materials of the leather.

The marking of the leather imported from the original Italian factory.

Imported mature bullhide (taken from the neck area of the bull) with a surface resembling lychee grain, featuring evenly arranged small particles of various sizes. When touched, it feels thick and substantial, and it has a glossy and warm luster. It's almost halfway through the forming process before realizing the need to capture some materials.