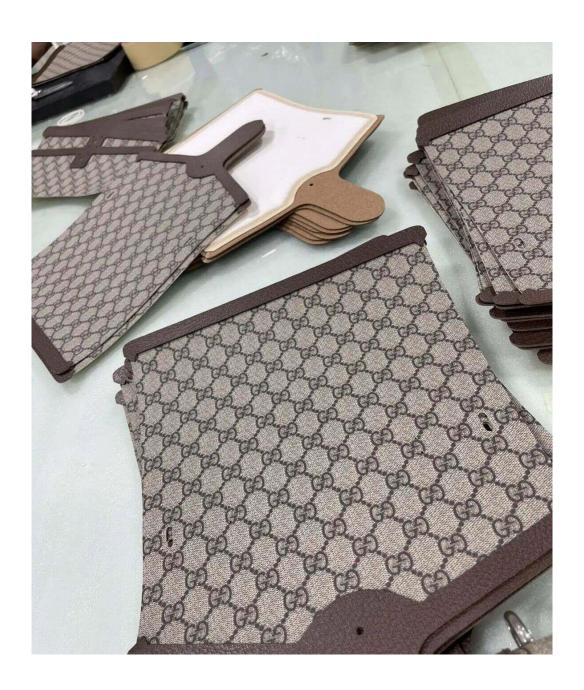

The marking of the leather imported from the original Italian factory.

Imported mature bullhide (taken from the neck area of the bull) with a surface resembling lychee grain, featuring evenly arranged small particles of various sizes. When touched, it feels thick and substantial, and it has a glossy and warm luster. It's almost halfway through the forming process before realizing the need to capture some materials.

The Italian factory-imported leather is ready; now it's time to prepare the accessories.

Working hand in hand with craftsmen with a decade of experience to ensure perfection in every bag, leaving no detail overlooked. Disassembling the genuine original to understand its intricacies.