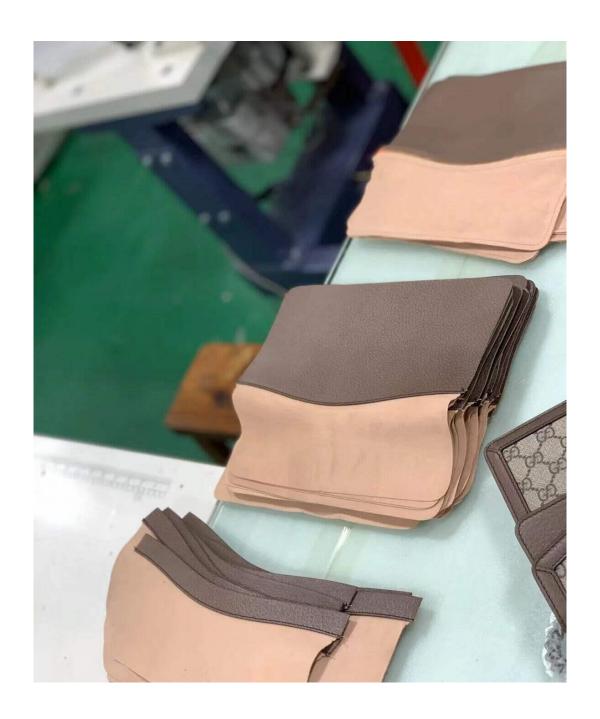

Using specific styles as examples to illustrate the leather:

Procuring a large quantity of leather

Every time before placing an order, we need the foreign suppliers to provide us with photos of both the exterior and interior materials of the leather.

The marking of the leather imported from the original Italian factory.

Imported mature bullhide (taken from the neck area of the bull) with a surface resembling lychee grain, featuring evenly arranged small particles of various sizes. When touched, it feels thick and substantial, and it has a glossy and warm luster. It's almost halfway through the forming process before realizing the need to capture some materials.