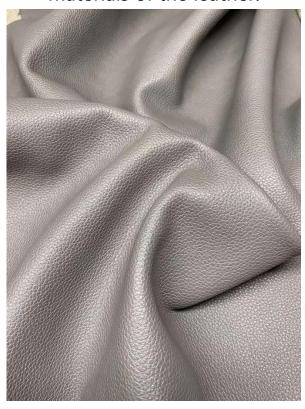

Using specific styles as examples to illustrate the leather:

Procuring a large quantity of leather

Every time before placing an order, we need the foreign suppliers to provide us with photos of both the exterior and interior materials of the leather.

The marking of the leather imported from the original Italian factory.

Imported mature bullhide (taken from the neck area of the bull) with a surface resembling lychee grain, featuring evenly arranged small particles of various sizes. When touched, it feels thick and substantial, and it has a glossy and warm luster. It's almost halfway through the forming process before realizing the need to capture some materials.