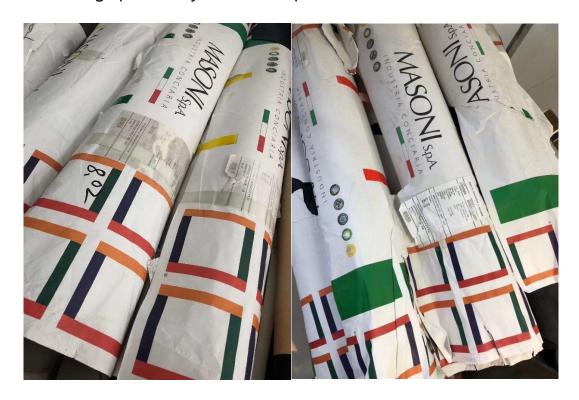

Using specific styles as examples to illustrate the leather:

Procuring a large quantity of leather

Every time before placing an order, we need the foreign suppliers to provide us with photos of both the exterior and interior materials of the leather.

The marking of the leather imported from the original Italian factory.

Imported mature bullhide (taken from the neck area of the bull) with a surface resembling lychee grain, featuring evenly arranged small particles of various sizes. When touched, it feels thick and substantial, and it has a glossy and warm luster. It's almost halfway through the forming process before realizing the need to capture some materials.