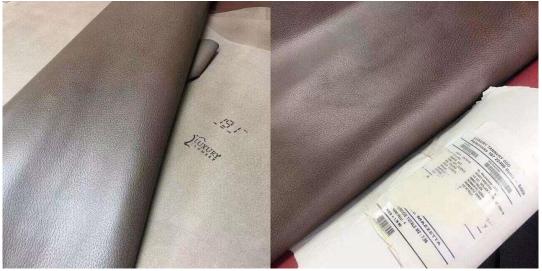

The marking of the leather imported from the original Italian factory.

Imported mature bullhide (taken from the neck area of the bull) with a surface resembling lychee grain, featuring evenly arranged small particles of various sizes. When touched, it feels thick and substantial, and it has a glossy and warm luster. It's almost halfway through the forming process before realizing the need to capture some materials.